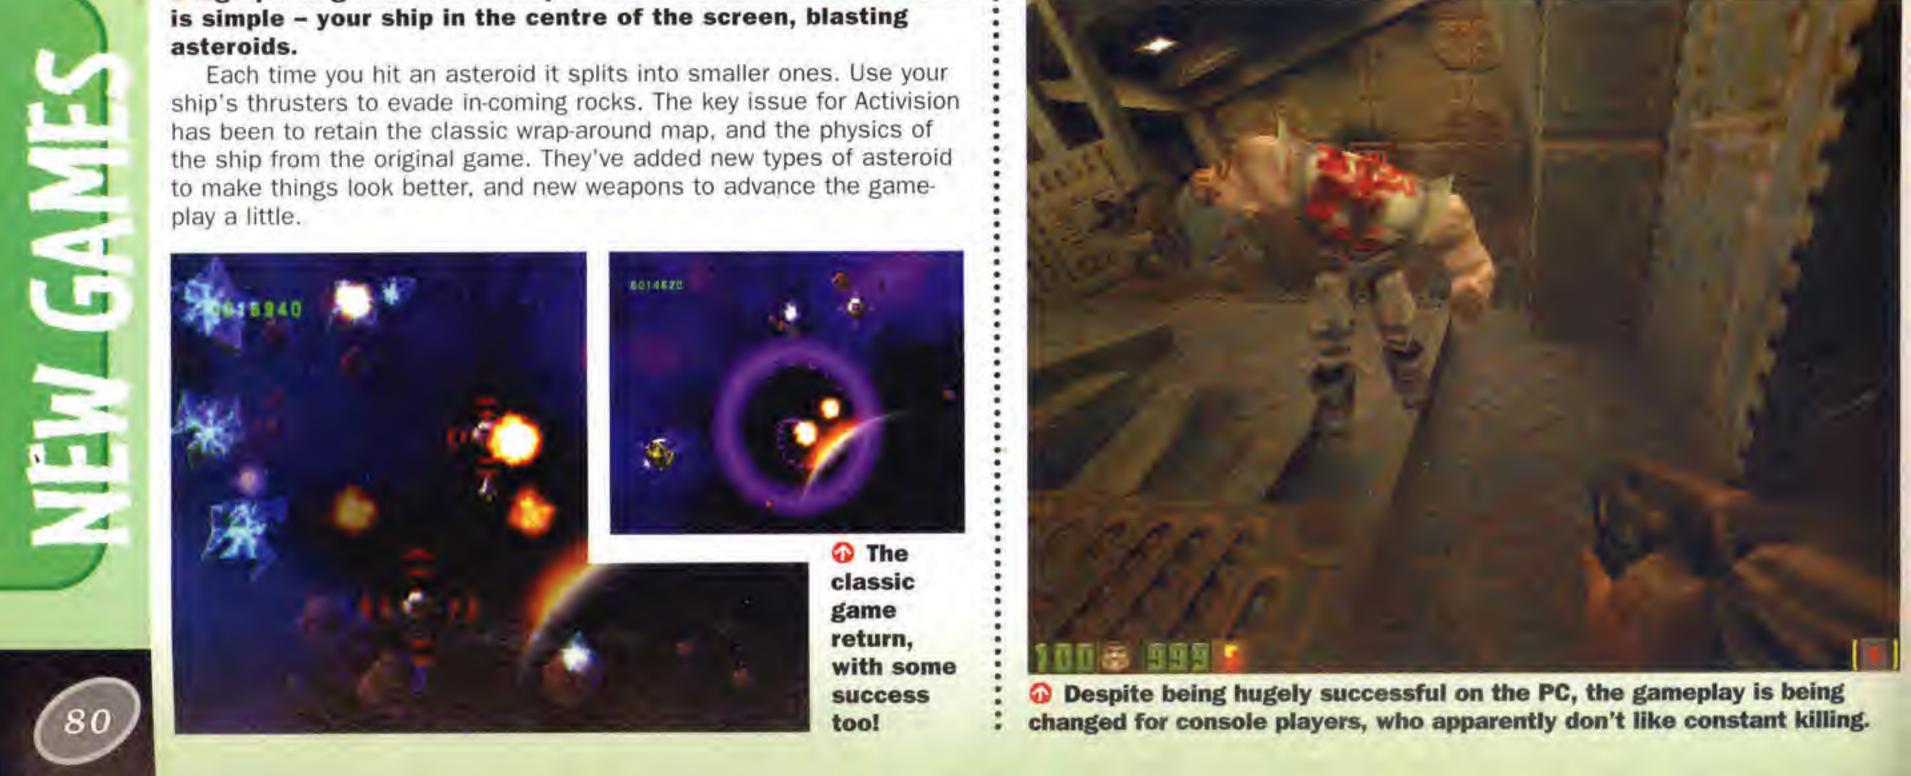

Here's yet another challenger gunning for Quake 2's corridor crown. Thing is, this one's looking pretty darned good ...

# **BACK TO THE FUTURE**

Because SiN is set in a not-too-distant future city, the levels have a very realistic feel to them. The demo available on the internet lets you play the first level of the game, set in the city bank which is under attack by armed troops. After clearing the rooftops from your armed chopper you enter the building and have to complete your list of missions from the inside, where you'll find lots of enemy guards and even SAS-style bad dudes abseiling from the ceiling! Because of the realistic scenery and excellent touches of detail, SiN feels a bit like Duke Nukem 3D, but the brilliant Quake 2 game engine it uses makes everything look a lot more solid. By the way, the designers - Ritual - used to be known as Hipnotic and were responsible for the excellent first Quake mission pack, Scourge Of Armagon. You can trust them.

# **OOOH, NASTY GRAZE**

As with Goldeneye on the Nintendo 64, enemies show damage when they're hit. For example, if you shoot someone in the foot, they'll stagger around and you'll be able to see a bloody mess on the end of their leg! Some of the tougher characters take a lot of hits before they die, and can end up looking quite nasty with bloody patches all over their body. Especially gruesome is when you shoot someone right between the eyes - a bullet hole on the forehead marks the entry point while a giant splat on the back of the head (and often a nearby wall) shows the exit. SiN's certainly not for the squeamish.